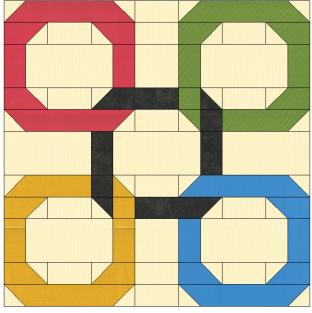

Rings – Block #1 14-1/2"□

Rings – Color Chart

# Rings – Block #1

Combine Sections in rows. Combine rows. Block should measure 14-1/2"