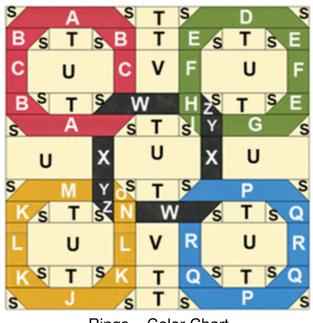

e | Size            | # Pieces |
|-------|-----------------|----------|
| J     | 1-1/2" x 6-1/2" | 1        |
| K     | 1-1/2" x 2-1/2" | 3        |
| L     | 1-1/2" x 2-1/2" | 2        |
| М     | 1-1/2" x 4-1/2" | 1        |
| Ν     | 1-1/2"□         | 1        |
| 0     | 1-1/2"□         | 1        |

### Blue

| Piece | Size            | # Pieces |
|-------|-----------------|----------|
| Р     | 1-1/2" x 6-1/2" | 2        |
| Q     | 1-1/2" x 2-1/2" | 3        |
| R     | 1-1/2" x 2-1/2" | 2        |

## Background (White)

| Piece | Size            | # Pieces |
|-------|-----------------|----------|
| S     | 1-1/2"□         | 32       |
| Т     | 1-1/2" x 2-1/2" | 14       |
| U     | 2-1/2" x 4-1/2" | 7        |
| V     | 2-1/2"□         | 2        |



Rings – Block #1 14-1/2"□



Rings – Color Chart

#### Black

| Piece | Size            | # Pieces |
|-------|-----------------|----------|
| W     | 1-1/2" x 4-1/2" | 2        |
| Х     | 1-1/2" x 2-1/2" | 2        |
| Υ     | 1-1/2"□         | 2        |
| Z     | 1-1/2"□         | 2        |

## **Folded Corner Units**

- Draw diagonal line on back of each Background S
- Place Background S on left and right corners of Red A
- Sew on drawn line.
- Press to corner. (Optional bottom two layers may be removed.)



Add folded corners as shown on additional units. Pay attention to placement of Background S.



2016 Summer Games Memories ©2016 Kari Schell

www.onpointquilter.com

# Rings – Block #1

Combine Sections in rows. Combine rows. Block should measure 14-1/2"