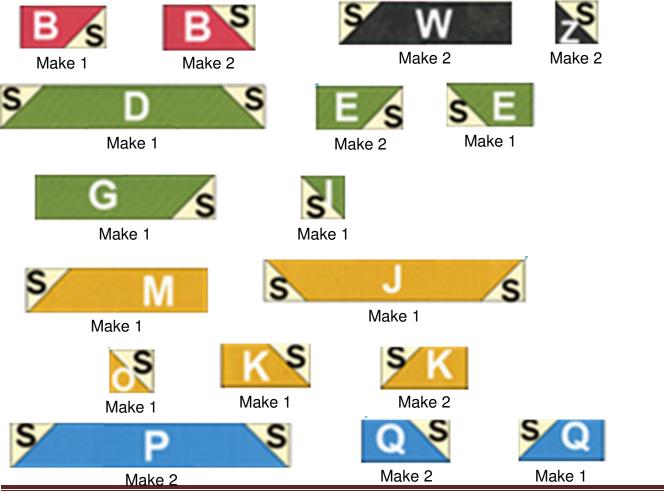

#### Red

| Piece | Size            | # Pieces |
|-------|-----------------|----------|
| А     | 1-1/2" x 6-1/2" | 2        |
| В     | 1-1/2" x 2-1/2" | 3        |
| С     | 1-1/2" x 2-1/2" | 2        |

#### Green

| Piece | Size            | # Pieces |
|-------|-----------------|----------|
| D     | 1-1/2" x 6-1/2" | 1        |
| E     | 1-1/2" x 2-1/2" | 3        |
| F     | 1-1/2" x 2-1/2" | 2        |
| G     | 1-1/2" x 4-1/2" | 1        |
| Н     | 1-1/2"□         | 1        |
|       | 1-1/2"□         | 1        |

#### Yellow

| Piece | Size            | # Pieces |
|-------|-----------------|----------|
| J     | 1-1/2" x 6-1/2" | 1        |
| K     | 1-1/2" x 2-1/2" | 3        |
| L     | 1-1/2" x 2-1/2" | 2        |
| М     | 1-1/2" x 4-1/2" | 1        |
| Ν     | 1-1/2"□         | 1        |
| 0     | 1-1/2"□         | 1        |

### Blue

| Piece | Size            | # Pieces |
|-------|-----------------|----------|
| Р     | 1-1/2" x 6-1/2" | 2        |
| Q     | 1-1/2" x 2-1/2" | 3        |
| R     | 1-1/2" x 2-1/2" | 2        |

## Background (White)

| Piece | Size            | # Pieces |
|-------|-----------------|----------|
| S     | 1-1/2"□         | 32       |
| Т     | 1-1/2" x 2-1/2" | 14       |
| U     | 2-1/2" x 4-1/2" | 7        |
| V     | 2-1/2"□         | 2        |

#### Black

| Piece | Size            | # Pieces |
|-------|-----------------|----------|
| W     | 1-1/2" x 4-1/2" | 2        |
| Х     | 1-1/2" x 2-1/2" | 2        |
| Υ     | 1-1/2"□         | 2        |
| Z     | 1-1/2"□         | 2        |