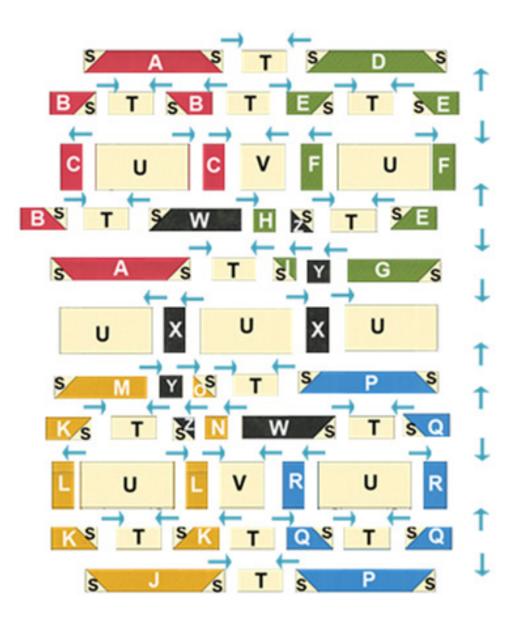

## **Folded Corner Units**

- Draw diagonal line on back of each Background S
- Place Background S on left and right corners of Red A
- Sew on drawn line.
- Press to corner. (Optional bottom two layers may be removed.)

Add folded corners as shown on additional units. Pay attention to placement of Background S.

2016 Summer Games Memories ©2016 Kari Schell

www.onpointquilter.com

# Rings – Block #1

Combine Sections in rows. Combine rows. Block should measure 14-1/2"