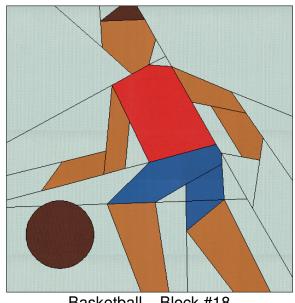

# Basketball - Block #18

Basketball – Block #18 6-1/2"□

The cutting charts provide dimensions for **oversized** pieces that will cover the foundation patch. Make sure to label all the pieces -- as it is very easy to mix them up.