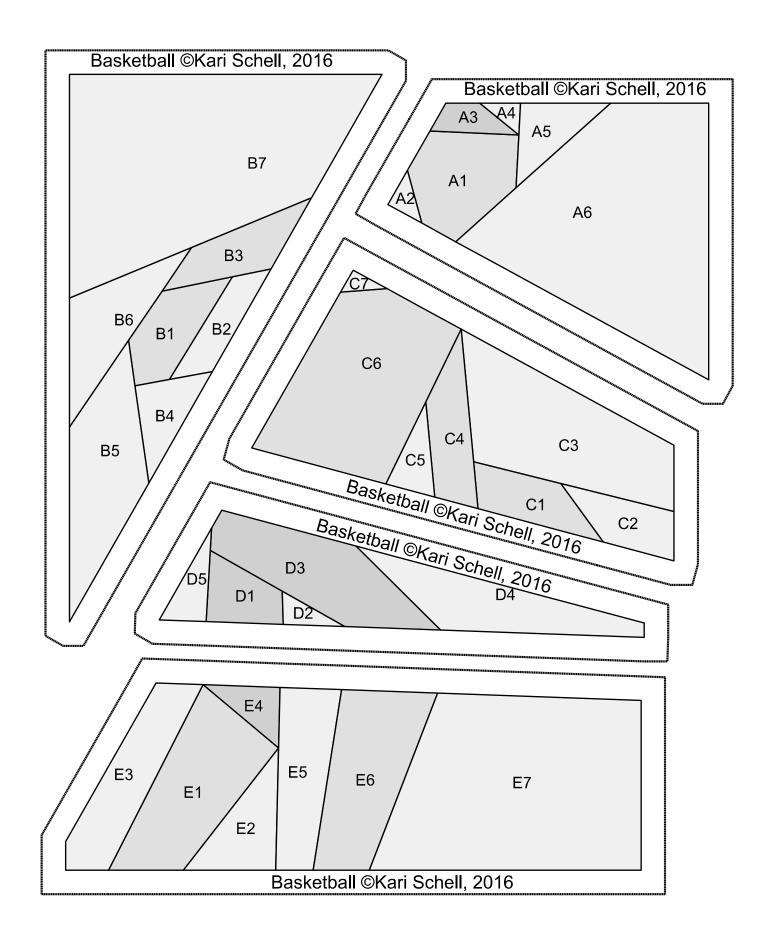

# Skin

| <u> </u>          |                 |        |
|-------------------|-----------------|--------|
| Piece             | Size            | Pieces |
| A1                | 2"□             | 1      |
| B1, B3.<br>C1, C4 | 1-1/4" x 2-1/2" | 4      |
| E1, E6            | 3" x 2"         | 2      |

# Shirt

| Piece | Size        | Pieces |
|-------|-------------|--------|
| C6    | 2" x 2-1/2" | 1      |

# **Shorts**

| Piece | Size            | Pieces |
|-------|-----------------|--------|
| D1    | 1-1/2″□         | 1      |
| D3    | 1-1/2" x 3-1/2" | 1      |
| E4    | 1-3/4" x 2"     | 1      |

# **Basketball and Hair**

| Piece      | Size        | Pieces |
|------------|-------------|--------|
| A3         | 1" x 1-1/2" | 1      |
| Basketball | 2″□         | 1      |

Background

| Piece   | Size            | Pieces |
|---------|-----------------|--------|
| A2, A4, | 1" x 2-1/4"     | 4      |
| B2, C7  |                 |        |
| A5, D2  | 1-1/2″□         | 2      |
| A6      | 4″□             | 1      |
| B4, D5  | 2" x 1-1/2"     | 2      |
| B5, B6  | 1-3/4" x 4"     | 2      |
| B7      | 3" x 5"         | 1      |
| C2      | 1-3/4" x 2-3/4" | 1      |
| C3      | 2" x 3-1/2"     | 1      |
| C5      | 1" x 2"         | 1      |
| D4      | 2-1/2" x 4"     | 1      |
| E2      | 1-1/2" x 2-1/2" | 1      |
| E3      | 1-1/4" x 3-1/2" | 1      |
| E5      | 1-1/4" x 2-1/2" | 1      |
| E7      | 3-3/4″□         | 1      |

Basketball – Block #18 6-1/2"□

The cutting charts provide dimensions for **oversized** pieces that will cover the foundation patch. Make sure to label all the pieces -- as it is very easy to mix them up.