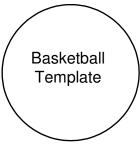

# **Basketball and Hair**

| Piece      | Size        | Pieces |
|------------|-------------|--------|
| A3         | 1" x 1-1/2" | 1      |
| Basketball | 2″□         | 1      |

Background

| Piece   | Size            | Pieces |
|---------|-----------------|--------|
| A2, A4, | 1" x 2-1/4"     | 4      |
| B2, C7  |                 |        |
| A5, D2  | 1-1/2″□         | 2      |
| A6      | 4″□             | 1      |
| B4, D5  | 2" x 1-1/2"     | 2      |
| B5, B6  | 1-3/4" x 4"     | 2      |
| B7      | 3" x 5"         | 1      |
| C2      | 1-3/4" x 2-3/4" | 1      |
| C3      | 2" x 3-1/2"     | 1      |
| C5      | 1" x 2"         | 1      |
| D4      | 2-1/2" x 4"     | 1      |
| E2      | 1-1/2" x 2-1/2" | 1      |
| E3      | 1-1/4" x 3-1/2" | 1      |
| E5      | 1-1/4" x 2-1/2" | 1      |
| E7      | 3-3/4″□         | 1      |

Paper piece the block.

Applique basketball on pieced block.