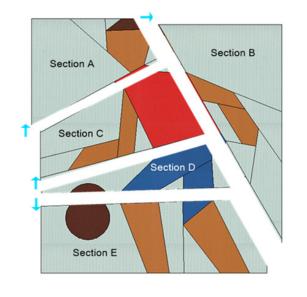

Basketball – Block #18 6-1/2"□

The cutting charts provide dimensions for **oversized** pieces that will cover the foundation patch. Make sure to label all the pieces -- as it is very easy to mix them up.

Paper piece the block.

Applique basketball on pieced block.